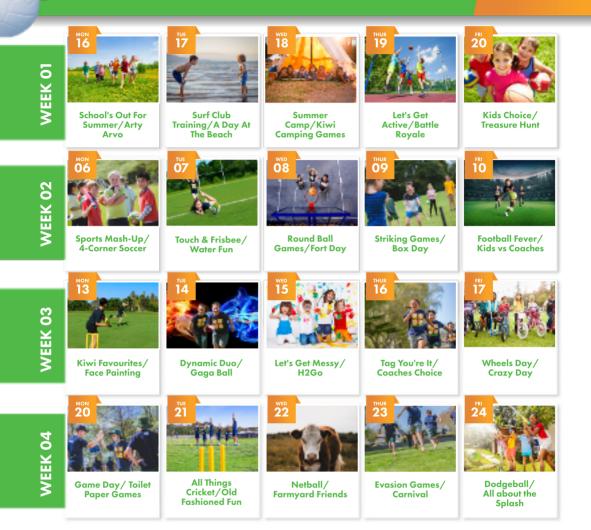

## HOLIDAY PROGRAMME MONDAY 16 DEC 2024 - TUESDAY 24 DEC 2024 MONDAY 6 JAN 2025 - FRIDAY 31 JAN 2025

School's out for summer! We have the best summertime activities for you. Team up with your friends to take down the competition or strive to emulate your sporting heroes.

## DEC 24 JAN 25

Head to our website to check out the full activity timetable and dates for your venue. All venues are open Mon 23 Dec & Tues 24 Dec 2024. Holiday programmes are running Mon 27 Jan to Fri 31 Jan 2025 at Frankton and Bankwood Schools.